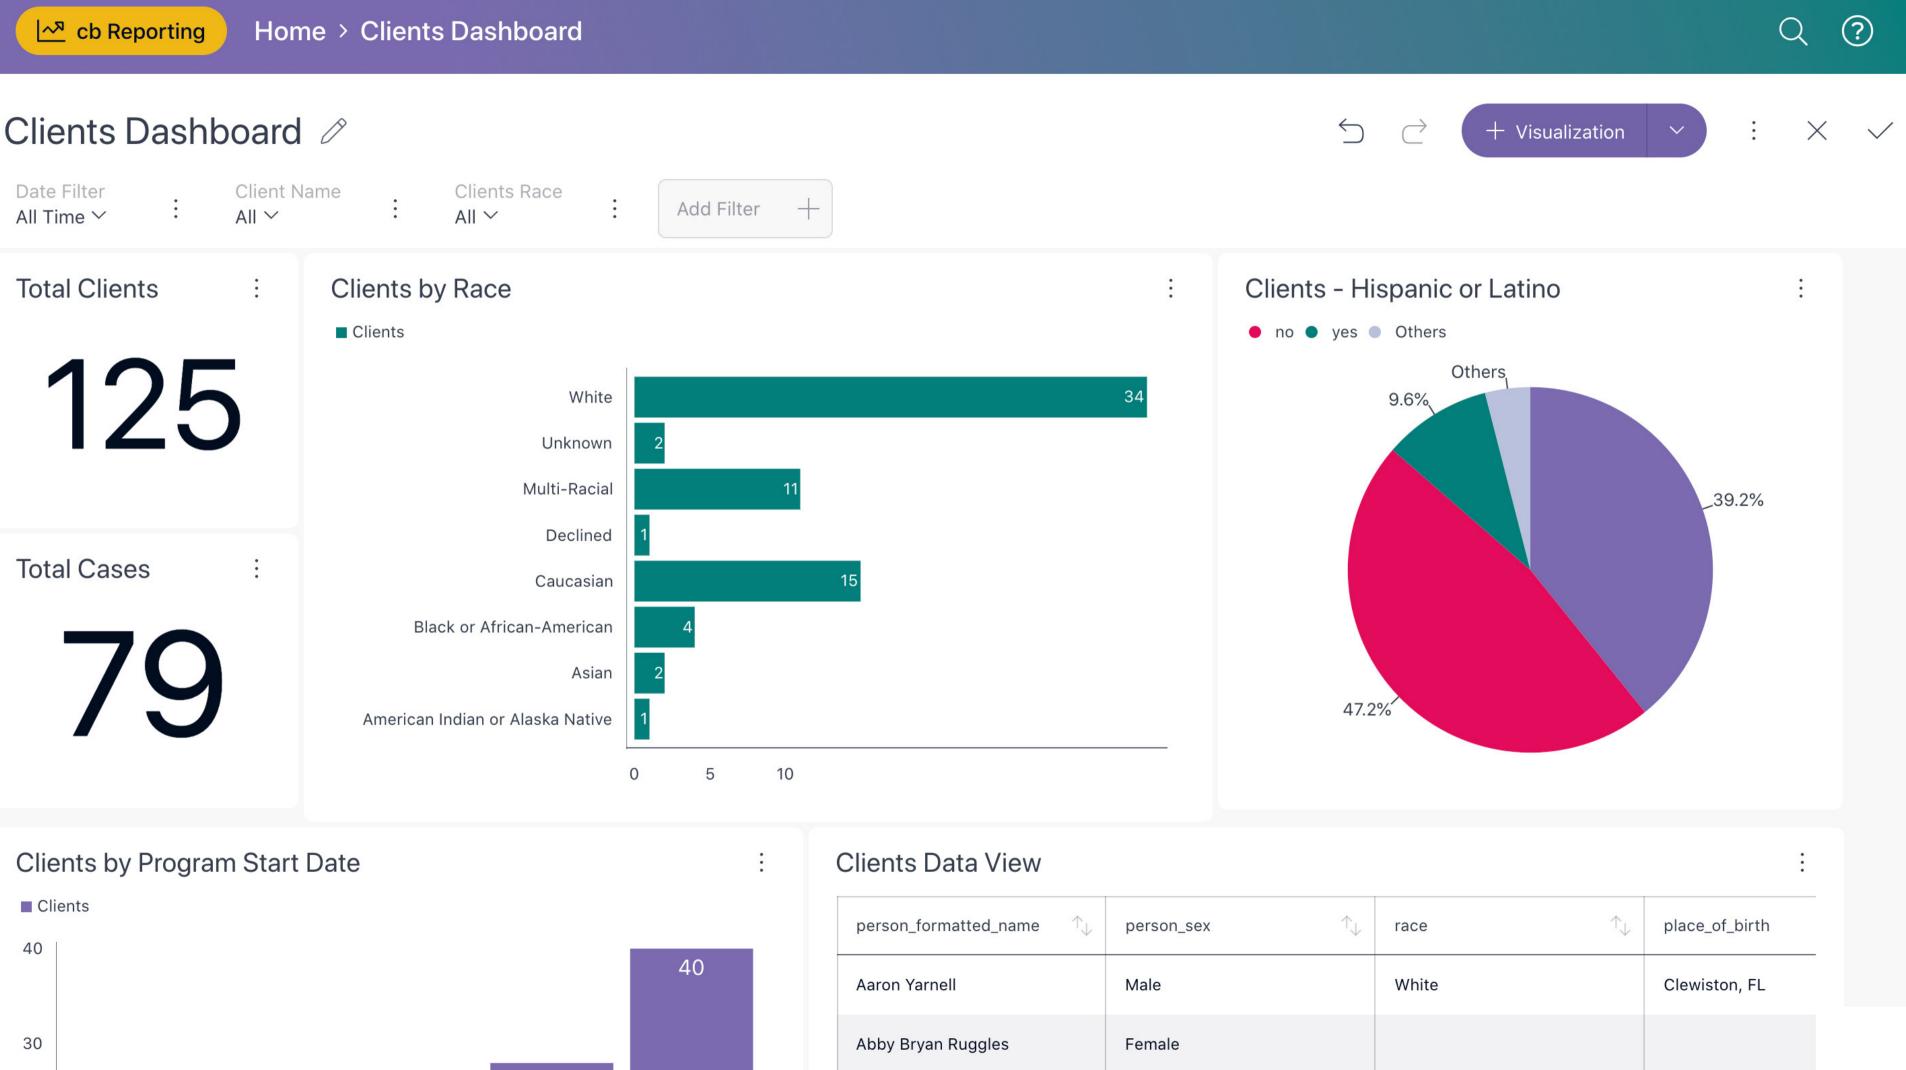

## cb Reporting

Features & Benefits:

- 1. Pre-built reports... access common reports to identify patterns and trends in their programs. Each report has interactive filters which users can customize to query the data per their needs.
- 2. Customize reports ... Make a copy of pre-built reports or build reports from scratch in order to meet your specific organizational needs. Filter selections, visualizations will remain as is
- 3. Customize visualizations ... Change how charts and reports are presented from many different visualization options, including maps! 4. Close-to-real-time availability of data in reporting application
- 5. Presentation ready export to excel, ppt, other formats for external stakeholders